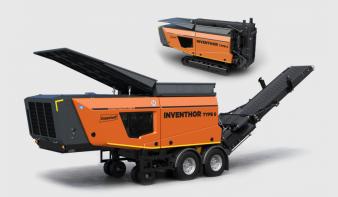

## **SHREDDER INVENTHOR TYPE 6**

## **Applications**

The pre-shredder Inventhor Type 6 processes waste wood, logs, roots, green waste, bio-waste, commercial- and industrial waste, MSW, construction- and demolition waste, tyres, railway sleepers and many more. For particular applications, this Doppstadt preshredder can be optimally combined with other Doppstadt products, resulting in a complete processing solution – e.g. with the Selector 800 and its rugged SWS 800 spiral shaft screening deck.

| DIMENSIONS            |                                             |
|-----------------------|---------------------------------------------|
| Chassis               | Semi-trailer                                |
| Total weight (kg)     | 23000 (Option SA) / 24000 (Option K)        |
| Length (mm)           | 11484                                       |
| Width (mm)            | 2530 (SA) / 2700 (K)                        |
| Height (mm)           | 3390 (SA) / 3130 (K)                        |
| Transport width (mm)  | 2530 (SA) / 2700 (K)                        |
| Transport height (mm) | 3604 (SA) / 3353 (K)                        |
| Transport length (mm) | 7673 (SA) / 7670 (K)                        |
| DRIVE                 |                                             |
| Engine type           | diesel engine                               |
| Marke                 | MTU 6R1000 Daimler OM 936                   |
| Exhaust level         | Stage V                                     |
| Motor power (kW / PS) | 260 / 354                                   |
| Fuel tank (I)         | 500                                         |
|                       |                                             |
| Engine type 2         | diesel engine                               |
| Marke                 | MTU 6R1000 Daimler OM 936                   |
| Exhaust level         | EUROMOT III A                               |
| Motor power (kW / PS) | 260 / 354                                   |
| DISCHARGE CONV        | EYOR                                        |
| Width (mm)            | 1000                                        |
| Length (mm)           | 4900 / Option 7000                          |
| Belt speed (m/s)      | 1,3 - 2,9                                   |
| Height (mm)           | 3162 (SA) / 2917 (K) / 4219 (SA) / 3967 (K) |
| INFEED HOPPER         |                                             |
| Loading height (mm)   | 3390 (Option SA) / 3130 (Option K)          |
| ROLLER                |                                             |
| Number of rollers     | 1                                           |
| Roller Length (mm)    | 2.200                                       |
| Roller Diameter (mm)  | 600 / 800                                   |
| Roller Speed (min-1)  | -2 to 28                                    |
|                       |                                             |