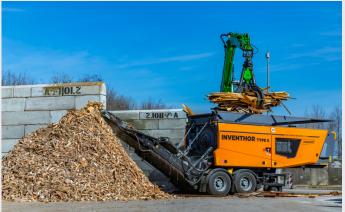

## **Applications**

The pre-shredder Inventhor Type 6 processes waste wood, logs, roots, green waste, bio-waste, commercial- and industrial waste, MSW, construction- and demolition waste, tyres, railway sleepers and many more. For particular applications, this Doppstadt preshredder can be optimally combined with other Doppstadt products, resulting in a complete processing solution – e.g. with the Selector 800 and its rugged SWS 800 spiral shaft screening deck.