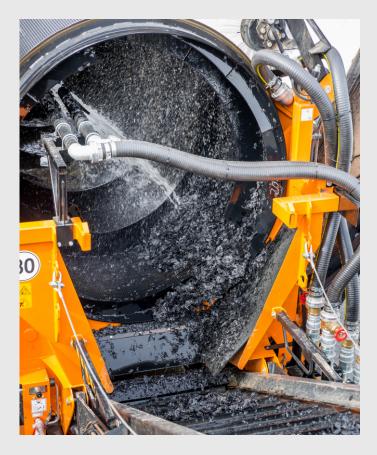

## **Applications**

The raccoon is a mobile trommel washer with the purpose to remove adhesions like mud, biofilm, soil etc. from the input material. Applications are for example biomass, stones, gravel or plastic. It causes intensive interaction between input material and water. Due to friction between particles in the drum, adhesions are removed so that the recycling material can be further processed.