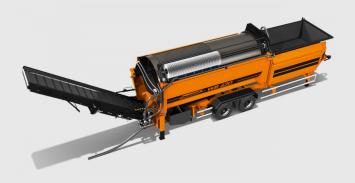

## **MOBIL TROMMEL WASH PLANT WB 620**

## **Applications**

The raccoon is a mobile trommel washer with the purpose to remove adhesions like mud, biofilm, soil etc. from the input material. Applications are for example biomass, stones, gravel or plastic. It causes intensive interaction between input material and water. Due to friction between particles in the drum, adhesions are removed so that the recycling material can be further processed.

| DIMENSIONS               |                        |
|--------------------------|------------------------|
| Chassis                  | 2-axle-trailer         |
| Total weight (kg)        | 19000                  |
| Length (mm)              | 15000                  |
| Width (mm)               | 6500                   |
| Height (mm)              | 4000                   |
| Transport width (mm)     | 2550                   |
| Transport height (mm)    | 4000                   |
| Transport length (mm)    | 11900                  |
| DRIVE                    |                        |
| Engine type              | diesel hydraulic       |
| Marke                    | DEUTZ TCD 3.6 L4       |
| Exhaust level            | EUROMOT III B/ Tier 4i |
| Motor power (kW / PS)    | 85 / 116               |
| Fuel tank (I)            | 300                    |
| Torque (Nm)              | max. 480               |
| DISCHARGE CONVEYOR REAR  |                        |
| Width (mm)               | 1000                   |
| Length (mm)              | 5500                   |
| Belt speed (m/s)         | 1.6                    |
| Height (mm)              | up to 3500             |
| SCREEN DRUM              |                        |
| Diameter (mm)            | 2000                   |
| Length (mm)              | 5500                   |
| Mesh size (mm)           | 8 to100                |
| Mesh type                | square or round        |
| Drum wall thickness (mm) | 6 to 10                |