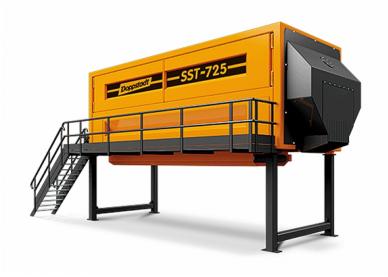

## Drum Screen SST 725

## Advantages

- Easy accessibility thanks to large protection doors
- Very robust frame construction based on profile tubes
- Speed-controlled direct drive with standard gear motor, therefore perfectly adjustable to screening process and quality requirements
- High screening throughput thanks to guided material processing inside the drum
- Horizontal machine installation, enables space-saving set-up in plant projects