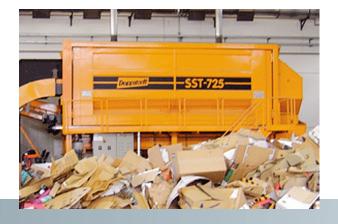

## Applications

The screening solutions of the Doppstadt SM series screen waste and raw materials such as compost, soil, construction waste, domestic waste, industrial waste, plastic, glass, paper, wood, biomass, sand, gravel, scrap or slag. The screens are perfectly suited for combined applications e.g. together with Doppstadt shredders or windsifters.