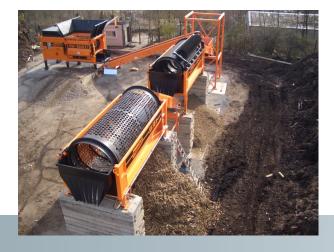

## Applications

The screening solutions of the Doppstadt SM series screen waste and raw materials such as compost, soil, construction waste, domestic waste, industrial waste, plastic, glass, paper, wood, biomass, sand, gravel, scrap or slag. The screens are perfectly suited for combined applications e. g. together with Doppstadt shredders or windsifters.

### Advantages

- Easy accessibility thanks to open construction
- Very robust frame construction based on profile tubes
- Speed-controlled direct drive with standard gear motor, therefore perfectly adjustable to screening process and quality requirements
- High screening throughput thanks to guided material processing inside the drum
- Screening drums of the mobile SM series are seamlessly applicable