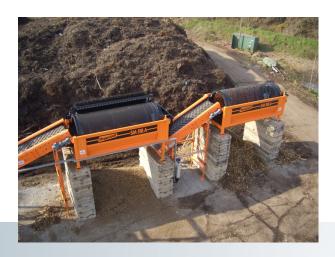

## Applications

The screening solutions of the Doppstadt SM series screen waste and raw materials such as compost, soil, construction waste, domestic waste, industrial waste, plastic, glass, paper, wood, biomass, sand, gravel, scrap or slag. The screens are perfectly suited for combined applications e. g. together with Doppstadt shredders or windsifters.

### Advantages

- Easy accessibility thanks to open construction
- Very robust frame construction based on profile tubes
- Speed-controlled direct drive with standard gear motor, therefore perfectly adjustable to screening process and quality requirements
- High screening throughput thanks to guided material processing inside the drum
- Screening drums of the mobile SM series are seamlessly applicable