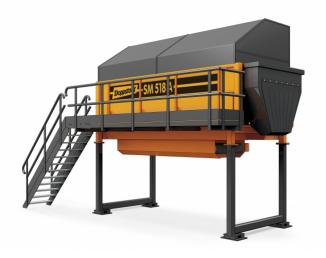

# **Drum Screen SM 518 A**

### Advantages

- Easy accessibility thanks to open construction
- Very robust frame construction based on profile tubes
- Speed-controlled direct drive with standard gear motor, therefore perfectly adjustable to screening process and quality requirements
- High screening throughput thanks to guided material processing inside the drum
- Screening drums of the mobile SM series are seamlessly applicable

#### **Dimensions**

 Chassis
 Static

 Total weight (kg)
 4800

 Length (mm)
 6337

 Width (mm)
 2600

 Height (mm)
 2536