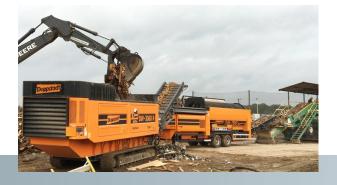

## **Applications**

The shredders of the DW series process waste wood, logs, roots, green waste, biowaste, garbage, bulky and industrial waste, mixed construction waste and much more. For special applications, the DW shredders can be easily combined with other Doppstadt products, such as grinders or screens.

## Advantages

- Maximum efficiency at lowest operating costs using a 100% mechanical drive system and slow-going shredding technology
- Contaminant-resistant shredding by applying a pneumo-hydraulic counter comb
- Optionally available contaminant-resistant fine-shredding system "Limiter", integrated limitation of grain size using the Limiter system
- The application of different tooth sizes and shredding packages in one machine widens the range of possible grain sizes
- Optionally available near-mesh grain separator HS 401 and HS 800 "Selector" to realize finished end products without unwanted fine grain portions
- Finished end products without oversized materials using the rear star screen system "Selector" (1 Diesel fuel/t)
- Maximum operational safety based on the simple machine setup and the experience gained from more than 1.000 DW units currently operated in the various markets
- Maximum movability thanks to an extra robust track-mounted chassis allowing for two driving speeds