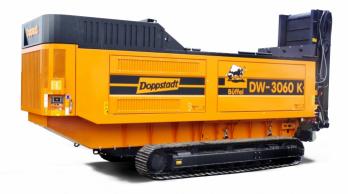

# Shredder DW 3060 K Typ F - BioPower

## **Dimensions**

Chassis Steel-tracks Total weight (kg) 30000 Length (mm) 13460 Width (mm) 2800 Height (mm) 4000 Transport width (mm) 2800 3329 Transport height (mm) Transport length (mm) 10360