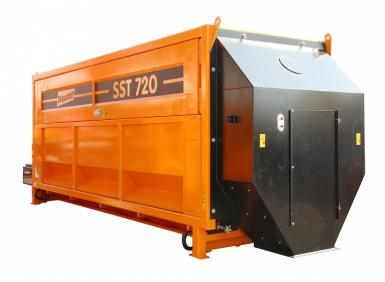

# **Drum Screen SST 720**

### **Dimensions**

| Chassis           | Static |
|-------------------|--------|
| Total weight (kg) | 13000  |
| Length (mm)       | 13343  |
| Width (mm)        | 2526   |
| Height (mm)       | 3388   |

#### Drive

| Engine type           | Electrical       |
|-----------------------|------------------|
| Make                  | Three-Phase Moto |
| Motor nower (kW / PS) | 22 / 30          |

### Screen drum

| Diameter (mm)       | 2000           |
|---------------------|----------------|
| Length (mm)         | 7000           |
| Mesh size (mm)      | user-specific  |
| Mesh type           | squared, round |
| Screening area (m²) | approx. 25     |