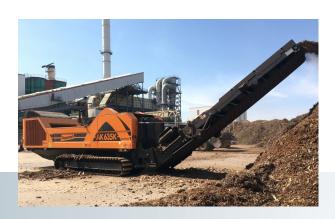

#### **Applications**

The universal grinders of the Doppstadt AK series process green waste, yard waste, biowaste, pre-shredded logs and roots, waste wood and wooden pallets. For special applications, the AK grinders can be combined with other Doppstadt products, such as shredders or screening machines.

# **Advantages**

- Easy one-man operation (remote control of all main functions), the machine can be moved easy via tracklaying chassis, high off-road mobility
- continuous grinding with maximum performance by means of load sensing material in-feed
- contaminant resistant thanks to free-swinging flails
- large protection doors on either side and centralized lubrication points for easy maintenance and short set-up time
- 8 m long rear discharge conveyor belt with 5 m drop height by default

### Discharge conveyor

 Width (mm)
 1500

 Length (mm)
 8000

 Belt speed (m/s)
 2