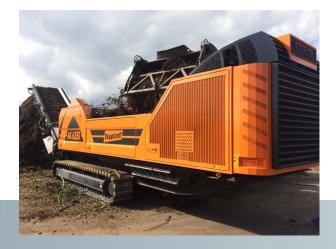

#### **Applications**

The universal grinders of the Doppstadt AK series process green waste, yard waste, biowaste, pre-shredded logs and roots, waste wood and wooden pallets. For special applications, the AK grinders can be combined with other Doppstadt products, such as shredders or screening machines.

# **Advantages**

- Easy one-man operation (remote control of all main functions), the machine can be moved easy via tracklaying chassis, high off-road mobility
- continuous grinding with maximum performance by means of load sensing material in-feed
- contaminant resistant thanks to free-swinging flails
- large protection doors on either side and centralized lubrication points for easy maintenance and short set-up time
- 8 m long rear discharge conveyor belt with 5 m drop height by default