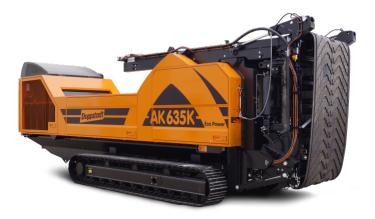

# Shredder AK 635 K EcoPower

#### **Applications**

The universal grinders of the Doppstadt AK series process green waste, yard waste, biowaste, pre-shredded logs and roots, waste wood and wooden pallets. For special applications, the AK grinders can be combined with other Doppstadt products, such as shredders or screening machines.

# **Advantages**

- Easy one-man operation (remote control of all main functions), the machine can be moved easy via tracklaying chassis, high off-road mobility
- continuous grinding with maximum performance by means of load sensing material in-feed
- contaminant resistant thanks to free-swinging flails
- large protection doors on either side and centralized lubrication points for easy maintenance and short set-up time
- 8 m long rear discharge conveyor belt with 5 m drop height by default